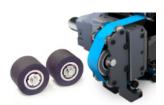

**Pressure rollers** with a Shore hardness of 35°, 50°, 65° or 80° and with one-sided bearings can be delivered.