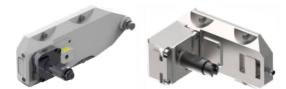

## Accessories

Revolver adapters are available in different versions

Supfina **guarantees** you independent consulting, which, in addition to the selection of the Superfinishing tool, includes all factors influencing the production.

**Pressure rollers** with a Shore hardness of 35°, 50°, 65° or 80° and with one-sided bearings can be delivered.