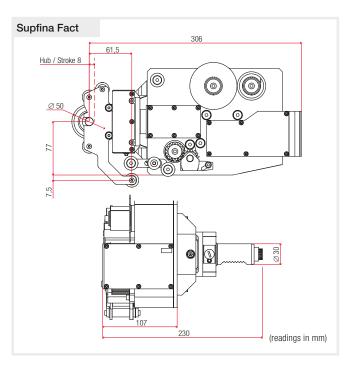

| Technical data                 | Supfina Fact        |
|--------------------------------|---------------------|
| Spring contact force           | 50 – 150 N          |
| Oscillation frequency          | up to approx. 25 Hz |
| Tape width                     | max. 25 mm          |
| Tape length, depending on grit | max. 35 m           |
| Weight approx.                 | 11 kg               |