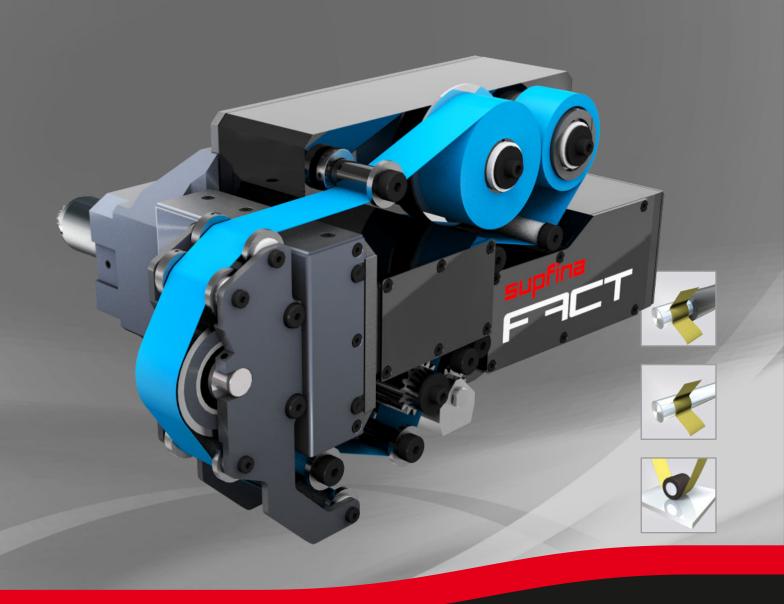

With its small, compact design, the Supfina Fact (Fast Action Changing Tool) tape finishing attachment is ideal for use in revolver lathes. In addition, the surface qualities that can be achieved are much higher than those achieved with standard turning. This means that even the highest surface requirements of your customers will be fulfilled.

- Small compact design for mounting on the revolver of lathes
- Drive for the oscillation and the tape feed via a central drive from the revolver of the lathe

supfina

- Flushing through the revolver to the pressure roller
- No additional media connections are required
- Adaptation to different turret systems possible
- Oscillation shutdown for twist-free machining through our special gear is possible

| Technical data                 | Supfina Fact        |
|--------------------------------|---------------------|
| Spring contact force           | 50 – 150 N          |
| Oscillation frequency          | up to approx. 25 Hz |
| Tape width                     | max. 25 mm          |
| Tape length, depending on grit | max. 35 m           |
| Weight approx.                 | 11 kg               |