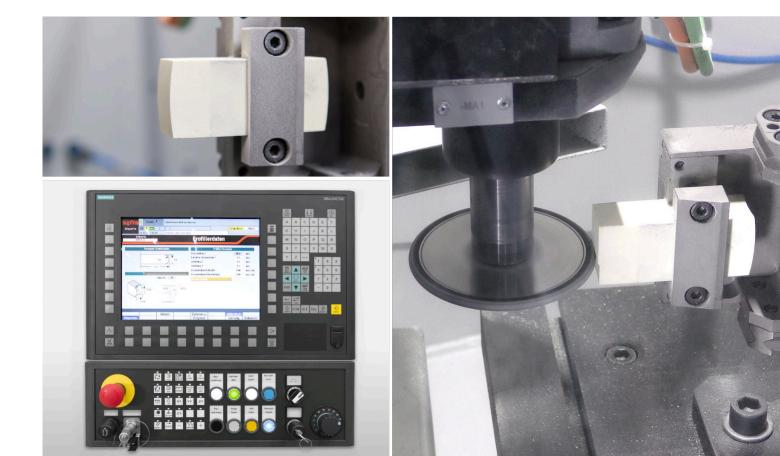

## Supfina ShapePro

Precise profiling of superfinishing stones

Equipped with the latest CNC technology, the Supfina ShapePro enables precise and repeatable profiling of superfinishing stones. This ensures perfect results every time.

- CNC-controlled precision profiling
- Advanced data memory for fast recall of complex shape specifications
- Versatile shaping: concave, convex and complex profiles

Specially designed for the demanding task of profiling superfinishing stones in rolling bearing production, the Supfina ShapePro is an indispensable solution for the highest precision requirements.

## Machining sequence

- Stone dimensions, size and radius, are entered into the graphic HMI
- The stone is manually clamped in the chuck
- 3 NC axis kinematics profile the stone according to the entered data with a rotating diamond wheel