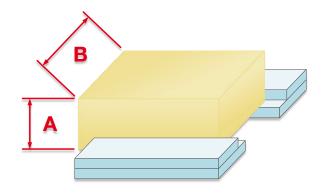

## Working range

| Maximum stone size [A] | 60 mm  |
|------------------------|--------|
| Maximum stone size [B] | 100 mm |
| Travel distance X      | 150 mm |
| Travel distance Y      | 100 mm |
| Travel distance Z      | 200 mm |