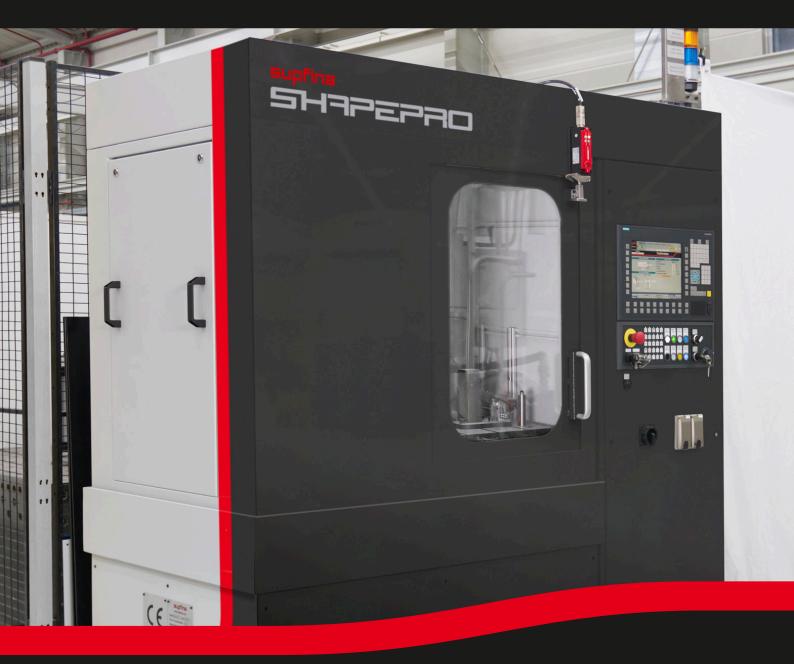

## Supfina ShapePro

Precise profiling of superfinishing stones

Equipped with the latest CNC technology, the Supfina ShapePro enables precise and repeatable profiling of superfinishing stones. This ensures perfect results every time.

- CNC-controlled precision profiling
- Advanced data memory for fast recall of complex shape specifications
- Versatile shaping: concave, convex and complex profiles

Specially designed for the demanding task of profiling superfinishing stones in rolling bearing production, the Supfina ShapePro is an indispensable solution for the highest precision requirements.