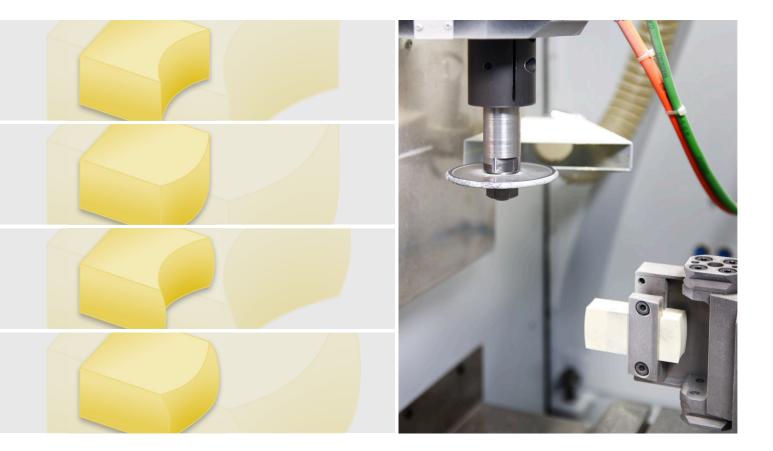

- CNC-controlled precision profiling
- Advanced data memory for fast recall of complex shape specifications
- Versatile shaping: concave, convex and complex profiles

Specially designed for the demanding task of profiling superfinishing stones in rolling bearing production, the Supfina ShapePro is an indispensable solution for the highest precision requirements.

## Machining sequence

- Stone dimensions, size and radius, are entered into the graphic HMI
- The stone is manually clamped in the chuck
- 3 NC axis kinematics profile the stone according to the entered data with a rotating diamond wheel